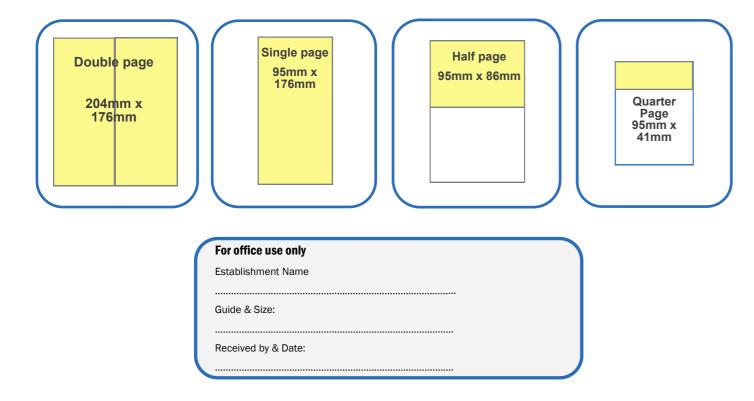

## Advertising Rates, Specification & Booking Form

I would like to book the following space in the Isle of Wight Pocket Guide

| ISLE OF WIGHT POCKET GUIDE 2018 SUMMER EDITION - Booking Deadline 14 February 2018 |                      |                                            |             |  |
|------------------------------------------------------------------------------------|----------------------|--------------------------------------------|-------------|--|
| Advert size                                                                        | Normal Rate (ex vat) | Discounted Chamber<br>Member Rate (ex vat) | Please Tick |  |
| Double page                                                                        | £6,500.00            | £5,102.00                                  |             |  |
| Single page                                                                        | £3,500.00            | £2,640.00                                  |             |  |
| Half page                                                                          | £1,800.00            | £1,355.00                                  |             |  |
| Quarter page                                                                       | £1,000.00            | £763.00                                    |             |  |